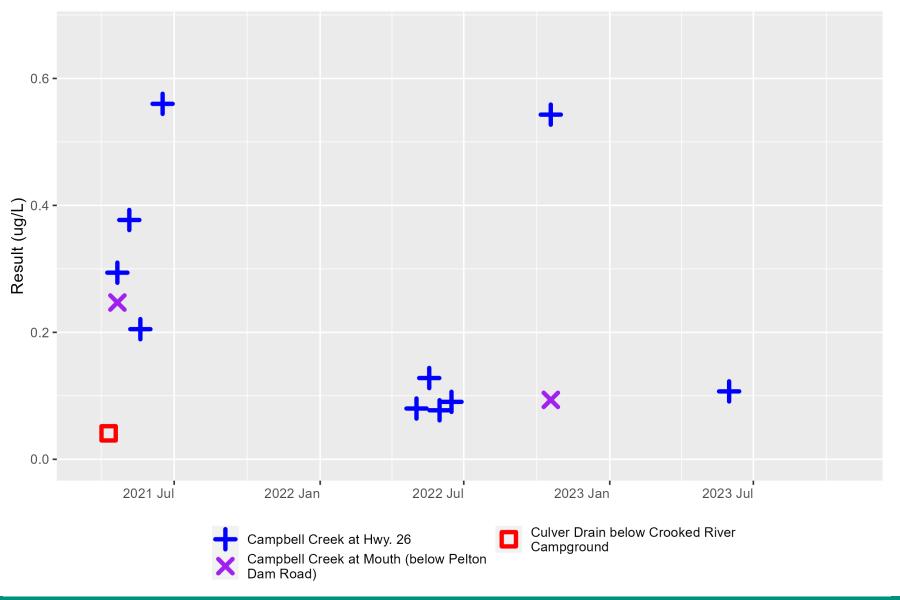

low Crooked River Campground
- Mud Springs at upstream side of bridge at Gateway, OR
- Rattlesnake Creek at bluff

#### **Total Number of Pesticide Benchmark Exceedances in the Middle Deschutes PSP**



### Total Number of Pesticide Benchmark Exceedances in the Middle Deschutes PSP 2023





#### Middle Deschutes 2023 Aquatic Life Ratio of Detected Chemicals



#### Middle Deschutes 2023 Aquatic Life Ratio of Detected Chemicals



#### Middle Deschutes 2021-2023 Linuron



#### Middle Deschutes 2021-2023 Oxyfluorfen





#### Middle Deschutes Linuron Average and Maximum Concentration of Detections 2014 - 2023



■ Average ● Detection Frequency − − WQ Benchmark = 0.09

#### Middle Deschutes 2021-2023 Imidacloprid





#### Middle Deschutes 2021-2023 Dimethoate

#### minimum benchmark: 0.5



#### Middle Deschutes 2021-2023 Diuron



Campground

Rattlesnake Creek at bluff

#### Middle Deschutes 2021-2023 Prometryn



#### Middle Deschutes 2021-2023 Sulfometuron methyl



#### Campbell Creek at Hwy. 26 2021-2023



### Rattlesnake Creek at bluff 2023



# 2023 Sample Dates

| PSP Name         | Sample Date |
|------------------|-------------|
| Middle Deschutes | 3/21/2023   |
| Middle Deschutes | 4/4/2023    |
| Middle Deschutes | 4/18/2023   |
| Middle Deschutes | 5/2/2023    |
| Middle Deschutes | 5/17/2023   |
|                  |             |
| Middle Deschutes | 5/31/2023   |
| Middle Deschutes | 6/13/2023   |
| Middle Deschutes | 9/13/2023   |
| Middle Deschutes | 9/28/2023   |
| Middle Deschutes | 10/16/2023  |
| Middle Deschutes | 10/24/2023  |