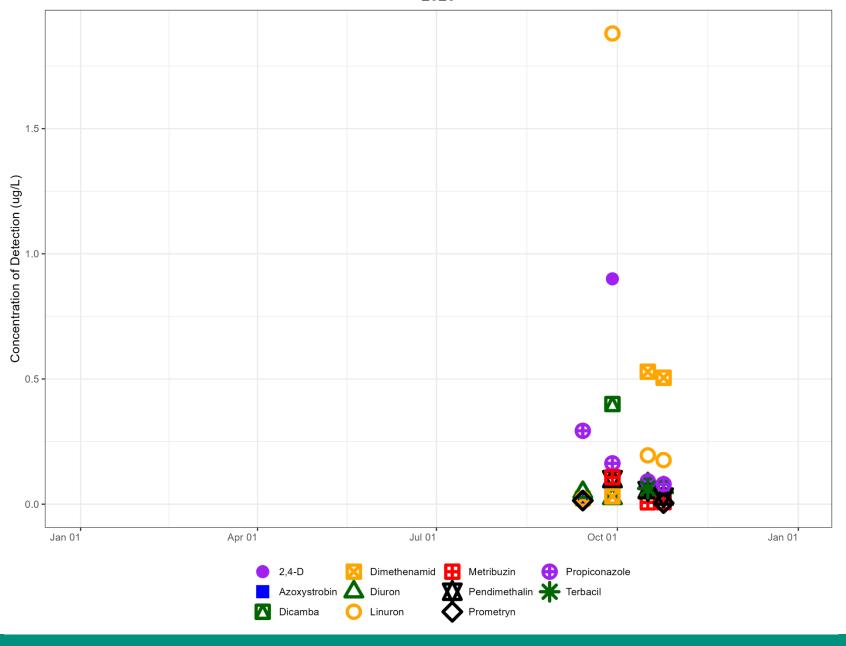

dle Deschutes PSP 2023





#### Middle Deschutes 2023 Aquatic Life Ratio of Detected Chemicals



#### Middle Deschutes 2023 Aquatic Life Ratio of Detected Chemicals



#### Middle Deschutes 2021-2023 Linuron



#### Middle Deschutes 2021-2023 Oxyfluorfen





#### Middle Deschutes Linuron Average and Maximum Concentration of Detections 2014 - 2023



■ Average ● Detection Frequency − − WQ Benchmark = 0.09

#### Middle Deschutes 2021-2023 Imidacloprid





#### Middle Deschutes 2021-2023 Dimethoate

#### minimum benchmark: 0.5



#### Middle Deschutes 2021-2023 Diuron



Campground

Rattlesnake Creek at bluff

#### Middle Deschutes 2021-2023 Prometryn



#### Middle Deschutes 2021-2023 Sulfometuron methyl



#### Campbell Creek at Hwy. 26 2021-2023



### Rattlesnake Creek at bluff 2023



# 2023 Sample Dates

| PSP Name         | Sample Date |
|------------------|-------------|
| Middle Deschutes | 3/21/2023   |
| Middle Deschutes | 4/4/2023    |
| Middle Deschutes | 4/18/2023   |
| Middle Deschutes | 5/2/2023    |
| Middle Deschutes | 5/17/2023   |
|                  |             |
| Middle Deschutes | 5/31/2023   |
| Middle Deschutes | 6/13/2023   |
| Middle Deschutes | 9/13/2023   |
| Middle Deschutes | 9/28/2023   |
| Middle Deschutes | 10/16/2023  |
| Middle Deschutes | 10/24/2023  |