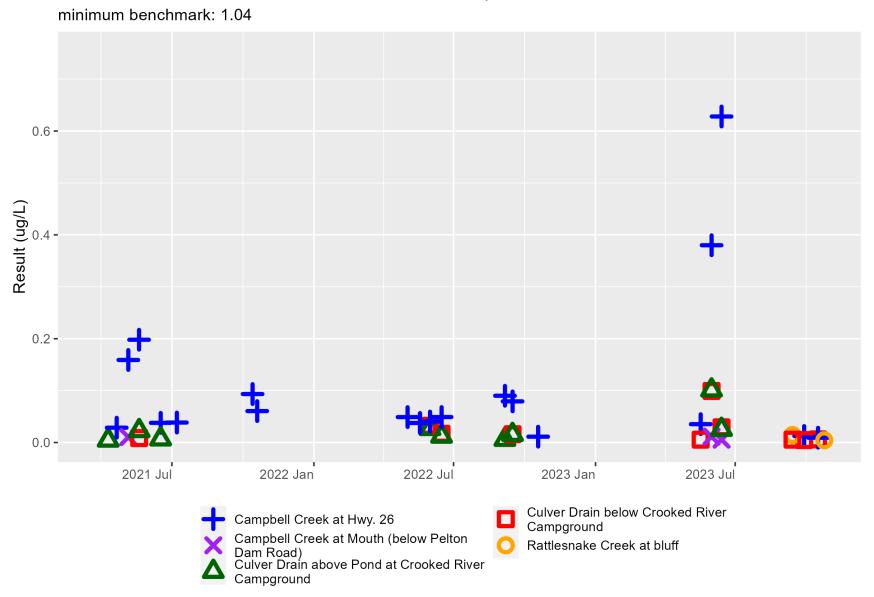

Number of Pesticide Benchmark Exceedances in the Middle Deschutes PSP**



### Total Number of Pesticide Benchmark Exceedances in the Middle Deschutes PSP 2023





#### Middle Deschutes 2023 Aquatic Life Ratio of Detected Chemicals



#### Middle Deschutes 2023 Aquatic Life Ratio of Detected Chemicals



#### Middle Deschutes 2021-2023 Linuron



#### Middle Deschutes 2021-2023 Oxyfluorfen





#### Middle Deschutes Linuron Average and Maximum Concentration of Detections 2014 - 2023



■ Average ● Detection Frequency − − WQ Benchmark = 0.09

#### Middle Deschutes 2021-2023 Imidacloprid





#### Middle Deschutes 2021-2023 Dimethoate

#### minimum benchmark: 0.5



#### Middle Deschutes 2021-2023 Diuron



Campground

Rattlesnake Creek at bluff

#### Middle Deschutes 2021-2023 Prometryn



#### Middle Deschutes 2021-2023 Sulfometuron methyl



#### Campbell Creek at Hwy. 26 2021-2023



### Rattlesnake Creek at bluff 2023



# 2023 Sample Dates

| PSP Name         | Sample Date |
|------------------|-------------|
| Middle Deschutes | 3/21/2023   |
| Middle Deschutes | 4/4/2023    |
| Middle Deschutes | 4/18/2023   |
| Middle Deschutes | 5/2/2023    |
| Middle Deschutes | 5/17/2023   |
|                  |             |
| Middle Deschutes | 5/31/2023   |
| Middle Deschutes | 6/13/2023   |
| Middle Deschutes | 9/13/2023   |
| Middle Deschutes | 9/28/2023   |
| Middle Deschutes | 10/16/2023  |
| Middle Deschutes | 10/24/2023  |