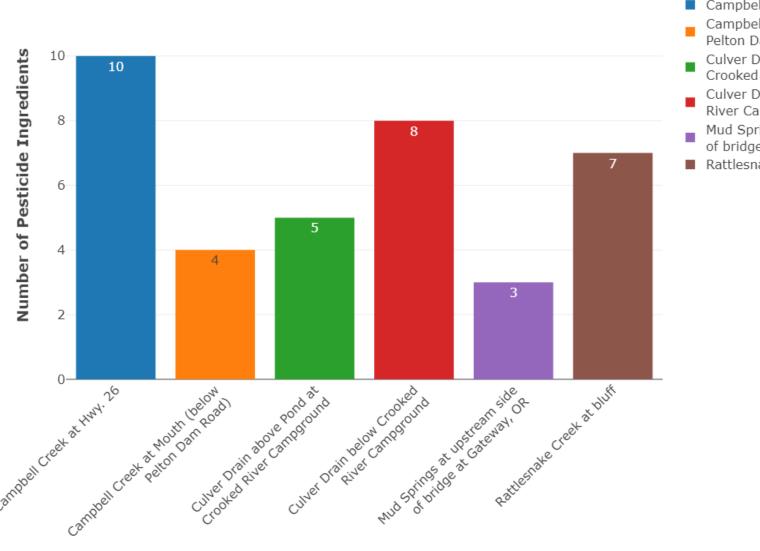

#### Maximum Number of Pesticide Ingredients in a Single Middle Deschutes PSP Sample 2023

12

- Campbell Creek at Mouth (below Pelton Dam Road)
- Culver Drain above Pond at Crooked River Campground
- Culver Drain below Crooked River Campground
- Mud Springs at upstream side of bridge at Gateway, OR
- Rattlesnake Creek at bluff

# 2023 Water Quality Data Summary

- Increase in Aquatic Life Benchmark (ALB) exceedances compared to 2022
  - Similar sampling effort; new location at Rattlesnake Creek at Bluff
- Six (6) Seven (7) Pesticides of High Concern
  - Diuron
  - Linuron
  - Dimethoate
  - Imidacloprid
  - Oxyfluorfen
  - Prometryn
  - Sulfometuron-Methyl
- Campbell Creek at Hwy 26 opportunities for outreach
  - Co-highest number of ALB exceedances (6)
  - Highest number of total pesticides detected at location in (15)
  - Highest number of pesticides detected in single sample (10)