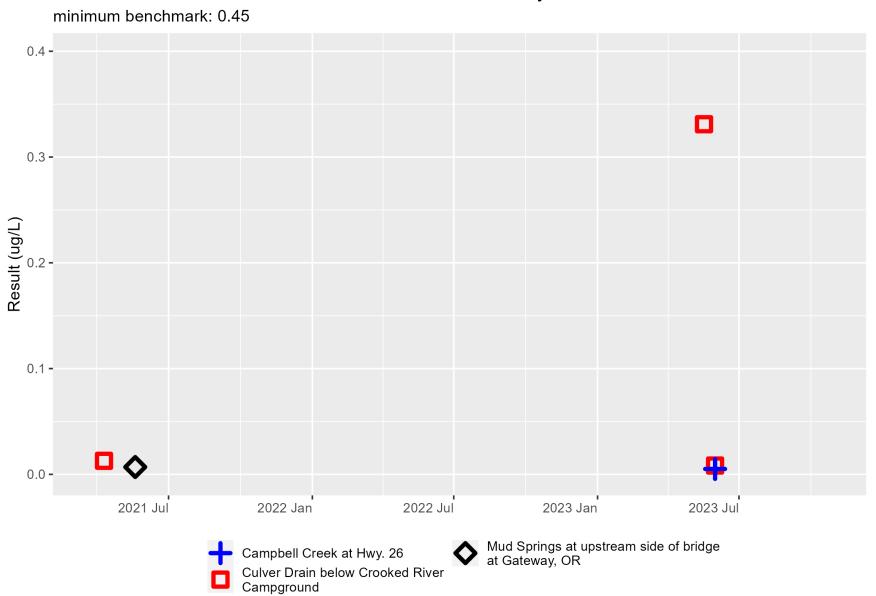

e Deschutes PSP**



### Total Number of Pesticide Benchmark Exceedances in the Middle Deschutes PSP 2023





#### Middle Deschutes 2023 Aquatic Life Ratio of Detected Chemicals



#### Middle Deschutes 2023 Aquatic Life Ratio of Detected Chemicals



#### Middle Deschutes 2021-2023 Linuron



#### Middle Deschutes 2021-2023 Oxyfluorfen





#### Middle Deschutes Linuron Average and Maximum Concentration of Detections 2014 - 2023



■ Average ● Detection Frequency − − WQ Benchmark = 0.09

#### Middle Deschutes 2021-2023 Imidacloprid





#### Middle Deschutes 2021-2023 Dimethoate

#### minimum benchmark: 0.5



#### Middle Deschutes 2021-2023 Diuron



Campground

Rattlesnake Creek at bluff

#### Middle Deschutes 2021-2023 Prometryn



#### Middle Deschutes 2021-2023 Sulfometuron methyl



#### Campbell Creek at Hwy. 26 2021-2023



### Rattlesnake Creek at bluff 2023



# 2023 Sample Dates

| PSP Name         | Sample Date |
|------------------|-------------|
| Middle Deschutes | 3/21/2023   |
| Middle Deschutes | 4/4/2023    |
| Middle Deschutes | 4/18/2023   |
| Middle Deschutes | 5/2/2023    |
| Middle Deschutes | 5/17/2023   |
|                  |             |
| Middle Deschutes | 5/31/2023   |
| Middle Deschutes | 6/13/2023   |
| Middle Deschutes | 9/13/2023   |
| Middle Deschutes | 9/28/2023   |
| Middle Deschutes | 10/16/2023  |
| Middle Deschutes | 10/24/2023  |