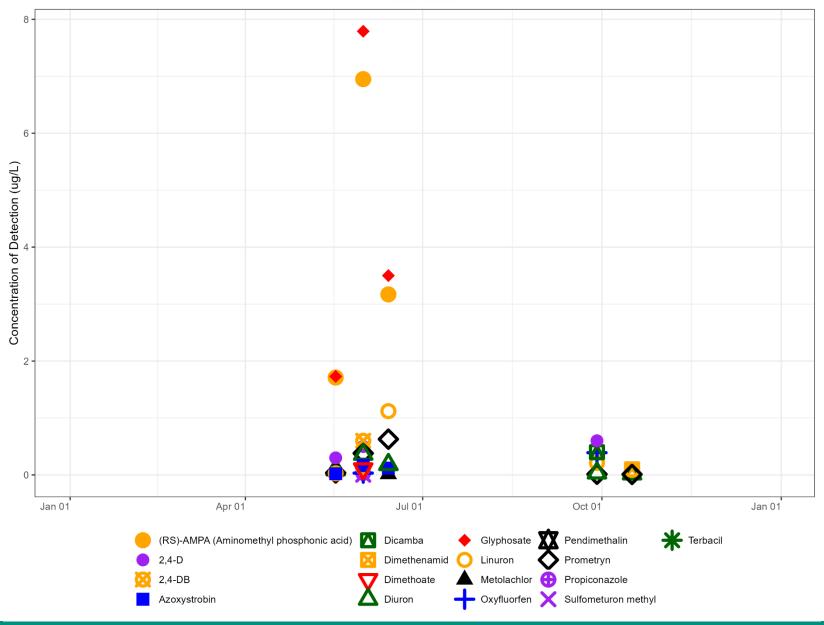

ticide Benchmark Exceedances in the Middle Deschutes PSP 2023





#### Middle Deschutes 2023 Aquatic Life Ratio of Detected Chemicals



#### Middle Deschutes 2023 Aquatic Life Ratio of Detected Chemicals



#### Middle Deschutes 2021-2023 Linuron



#### Middle Deschutes 2021-2023 Oxyfluorfen





#### Middle Deschutes Linuron Average and Maximum Concentration of Detections 2014 - 2023



■ Average ● Detection Frequency − − WQ Benchmark = 0.09

#### Middle Deschutes 2021-2023 Imidacloprid





#### Middle Deschutes 2021-2023 Dimethoate

#### minimum benchmark: 0.5



#### Middle Deschutes 2021-2023 Diuron



Campground

Rattlesnake Creek at bluff

#### Middle Deschutes 2021-2023 Prometryn



#### Middle Deschutes 2021-2023 Sulfometuron methyl



#### Campbell Creek at Hwy. 26 2021-2023



### Rattlesnake Creek at bluff 2023



# 2023 Sample Dates

| PSP Name         | Sample Date |
|------------------|-------------|
| Middle Deschutes | 3/21/2023   |
| Middle Deschutes | 4/4/2023    |
| Middle Deschutes | 4/18/2023   |
| Middle Deschutes | 5/2/2023    |
| Middle Deschutes | 5/17/2023   |
|                  |             |
| Middle Deschutes | 5/31/2023   |
| Middle Deschutes | 6/13/2023   |
| Middle Deschutes | 9/13/2023   |
| Middle Deschutes | 9/28/2023   |
| Middle Deschutes | 10/16/2023  |
| Middle Deschutes | 10/24/2023  |