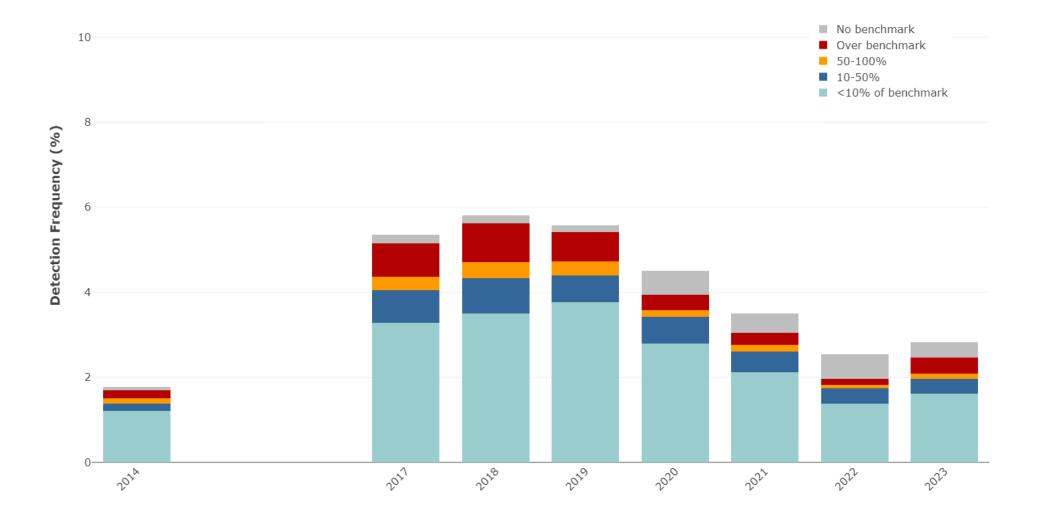

|                                                         |                                                               | 1. Glyphosate                              |  |
| 0% to 35%                 | <ol> <li>Imidacloprid</li> <li>Oxyfluorfen</li> <li>Prometryn</li> <li>Sulfometuron-<br/>Methyl</li> </ol> | 1. Dimethoate                                           |                                                               |                                            |  |

#### **Total Number of Pesticide Samples in the Middle Deschutes PSP**



#### Total Number of Pesticide Samples Middle Deschutes 2023



#### **Total Number of Pesticide Detections in the Middle Deschutes PSP**



#### Middle Deschutes 2014-2023 Detection Frequency



#### Total Number of Pesticide Detections Middle Deschutes 2023



### Number of Individual Pesticide Ingredients Detected in the Middle Deschutes PSP



#### Maximum Number of Pesticide Ingredients in a Single Middle Deschutes PSP Sample 2023



12

- Campbell Creek at Mouth (below Pelton Dam Road)
- Culver Drain above Pond at Crooked River Campground
- Culver Drain below Crooked River Campground
- Mud Springs at upstream side of bridge at Gateway, OR
- Rattlesnake Creek at bluff

#### **Total Number of Pesticide Benchmark Exceedances in the Middle Deschutes PSP**



### Total Number of Pesticide Benchmark Exceedances in the Middle Deschutes PSP 2023





#### Middle Deschutes 2023 Aquatic Life Ratio of Detected Chemicals



#### Middle Deschutes 2023 Aquatic Life Ratio of Detected Chem