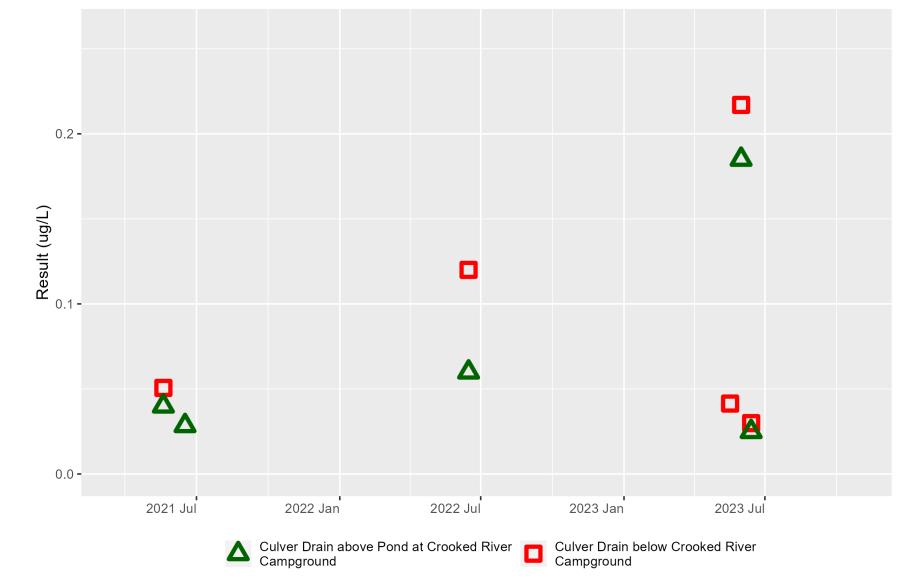

ad)
- Culver Drain above Pond at Crooked River Campground
- Culver Drain below Crooked River Campground
- Mud Springs at upstream side of bridge at Gateway, OR
- Rattlesnake Creek at bluff

#### **Total Number of Pesticide Benchmark Exceedances in the Middle Deschutes PSP**



### Total Number of Pesticide Benchmark Exceedances in the Middle Deschutes PSP 2023





#### Middle Deschutes 2023 Aquatic Life Ratio of Detected Chemicals



#### Middle Deschutes 2023 Aquatic Life Ratio of Detected Chemicals



#### Middle Deschutes 2021-2023 Linuron



#### Middle Deschutes 2021-2023 Oxyfluorfen





#### Middle Deschutes Linuron Average and Maximum Concentration of Detections 2014 - 2023



■ Average ● Detection Frequency − − WQ Benchmark = 0.09

#### Middle Deschutes 2021-2023 Imidacloprid





#### Middle Deschutes 2021-2023 Dimethoate

#### minimum benchmark: 0.5



#### Middle Deschutes 2021-2023 Diuron



Campground

Rattlesnake Creek at bluff

#### Middle Deschutes 2021-2023 Prometryn



#### Middle Deschutes 2021-2023 Sulfometuron methyl



#### Campbell Creek at Hwy. 26 2021-2023



### Rattlesnake Creek at bluff 2023



# 2023 Sample Dates

| PSP Name         | Sample Date |
|------------------|-------------|
| Middle Deschutes | 3/21/2023   |
| Middle Deschutes | 4/4/2023    |
| Middle Deschutes | 4/18/2023   |
| Middle Deschutes | 5/2/2023    |
| Middle Deschutes | 5/17/2023   |
|                  |             |
| Middle Deschutes | 5/31/2023   |
| Middle Deschutes | 6/13/2023   |
| Middle Deschutes | 9/13/2023   |
| Middle Deschutes | 9/28/2023   |
| Middle Deschute