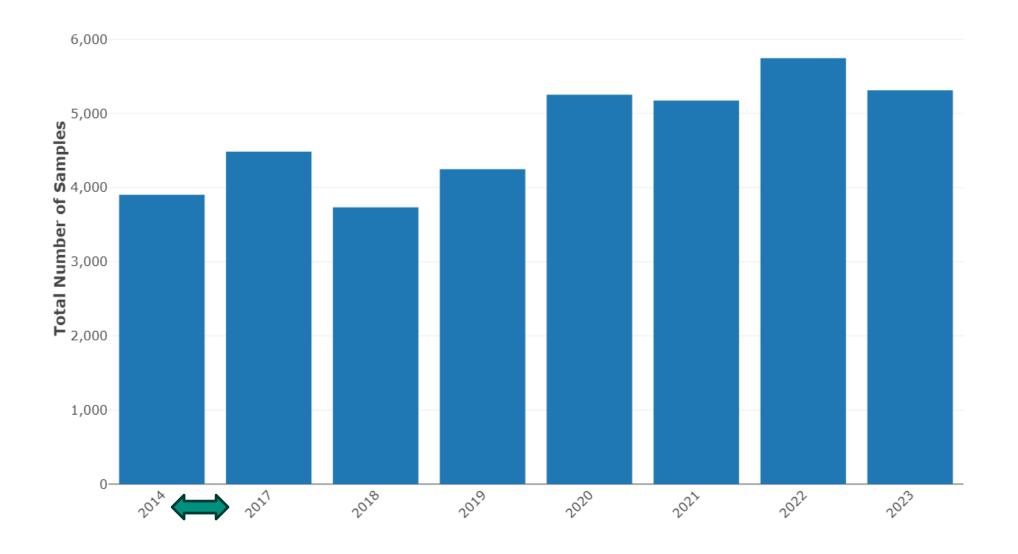

| 1. AMPA                                    |  |
| 35.1% - 65%               | <ol> <li>Diuron</li> <li>Linuron</li> </ol>                                                                |                                                         |                                                               | 1. Glyphosate                              |  |
| 0% to 35%                 | <ol> <li>Imidacloprid</li> <li>Oxyfluorfen</li> <li>Prometryn</li> <li>Sulfometuron-<br/>Methyl</li> </ol> | 1. Dimethoate                                           |                                                               |                                            |  |

#### **Total Number of Pesticide Samples in the Middle Deschutes PSP**



#### Total Number of Pesticide Samples Middle Deschutes 2023



#### **Total Number of Pesticide Detections in the Middle Deschutes PSP**



#### Middle Deschutes 2014-2023 Detection Frequency



#### Total Number of Pesticide Detections Middle Deschutes 2023



### Number of Individual Pesticide Ingredients Detected in the Middle Deschutes PSP



#### Maximum Number of Pesticide Ingredients in a Single Middle Deschutes PSP Sample 2023



12

- Campbell Creek at Mouth (below Pelton Dam Road)
- Culver Drain above Pond at Crooked River Campground
- Culver Drain below Crooked River Campground
- Mud Springs at upstream side of bridge at Gateway, OR
- Rattlesnake Creek at bluff

#### **Total Number of Pesticide Benchmark Exceedances in the Middle Deschutes PSP**



### Total Number of Pestici