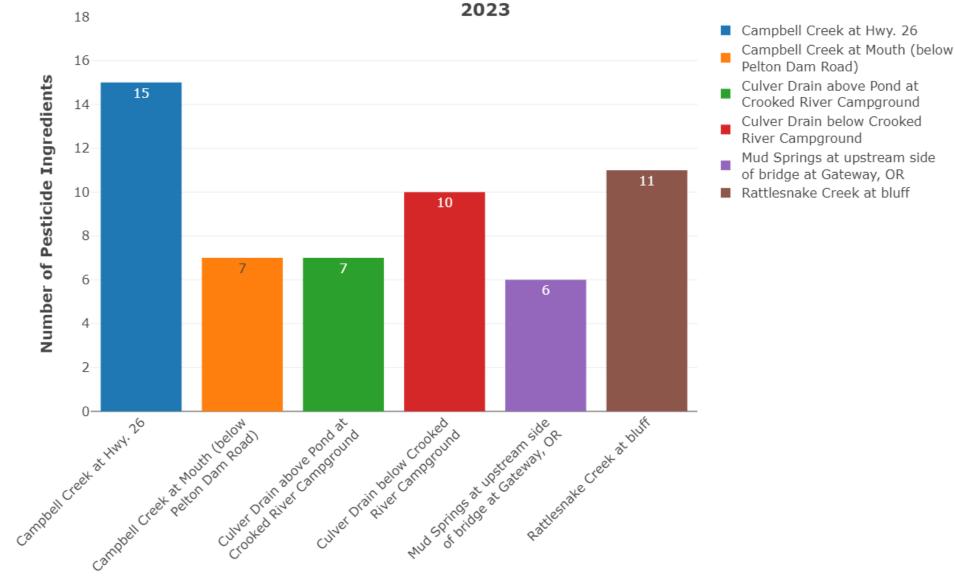

### Number of Individual Pesticide Ingredients Detected in the Middle Deschutes PSP

# 2023 Water Quality Data Summary

- Increase in Aquatic Life Benchmark (ALB) exceedances compared to 2022
  - Similar sampling effort; new location at Rattlesnake Creek at Bluff
- Six (6) Seven (7) Pesticides of High Concern
  - Diuron
  - Linuron
  - Dimethoate
  - Imidacloprid
  - Oxyfluorfen
  - Prometryn
  - Sulfometuron-Methyl
- Campbell Creek at Hwy 26 opportunities for outreach
  - Co-highest number of ALB exceedances (6)
  - Highest number of total pesticides detected at location in (15)
  - Highest number of pesticides detected in single sample (10)