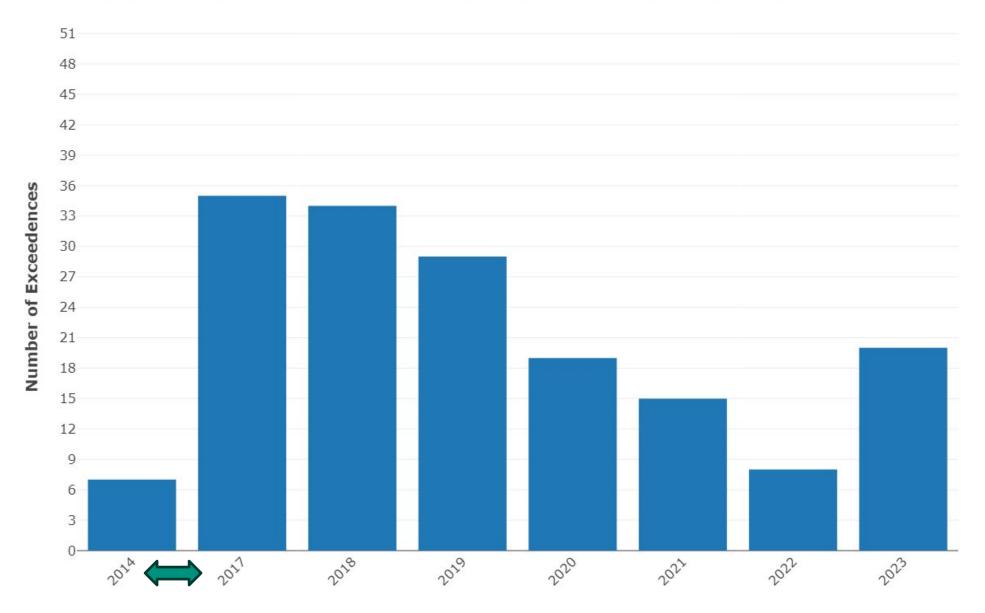

#### Middle Deschutes 2014-2023 Detection Frequency

# 2023 Water Quality Data Summary

- Increase in Aquatic Life Benchmark (ALB) exceedances compared to 2022
  - Similar sampling effort; new location at Rattlesnake Creek at Bluff
- Six (6) Seven (7) Pesticides of High Concern
  - Diuron
  - Linuron
  - Dimethoate
  - Imidacloprid
  - Oxyfluorfen
  - Prometryn
  - Sulfometuron-Methyl
- Campbell Creek at Hwy 26 opportunities for outreach
  - Co-highest number of ALB exceedances (6)
  - Highest number of total pesticides detected at location in (15)
  - Highest number of pesticides detected in single sample (10)