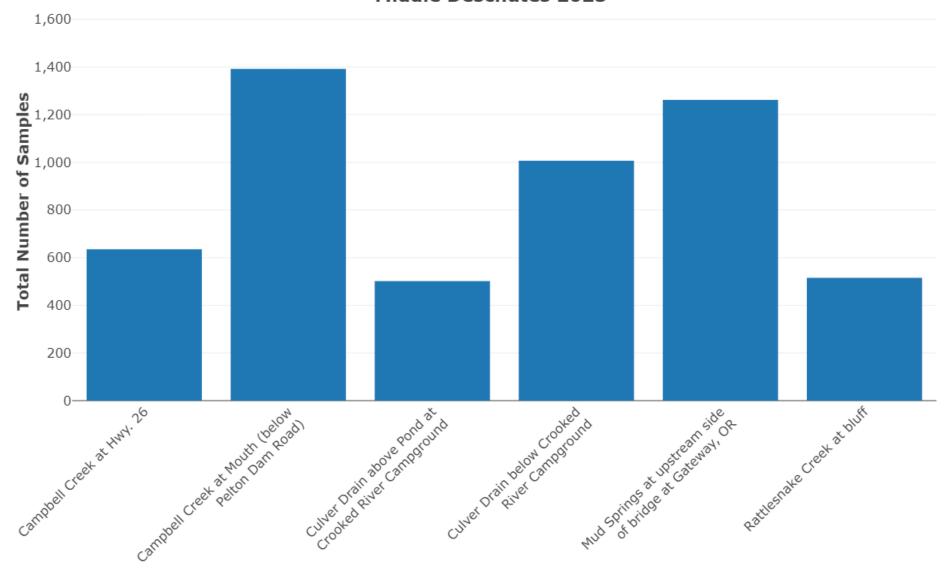

AMPA                                    |  |
| 35.1% - 65%               | <ol> <li>Diuron</li> <li>Linuron</li> </ol>                                                                |                                                         |                                                               | 1. Glyphosate                              |  |
| 0% to 35%                 | <ol> <li>Imidacloprid</li> <li>Oxyfluorfen</li> <li>Prometryn</li> <li>Sulfometuron-<br/>Methyl</li> </ol> | 1. Dimethoate                                           |                                                               |                                            |  |

#### **Total Number of Pesticide Samples in the Middle Deschutes PSP**



#### Total Number of Pesticide Samples Middle Deschutes 2023



#### **Total Number of Pesticide Detections in the Middle Deschutes PSP**



#### Middle Deschutes 2014-2023 Detection Frequency



#### Total Number of Pesticide Detections Middle Deschutes 2023



### Number of Individual Pesticide Ingredients Detected in the Middle Deschutes PSP



#### Maximum Number of Pesticide Ingredients in a Single Middle Deschutes PSP Sample 2023



12

- Campbell Creek at Mouth (below Pelton Dam Road)
- Culver Drain above Pond at Crooked River Campground
- Culver Drain below Crooked River Campground
- Mud Springs at upstream side of bridge at Gateway, OR
- Rattlesnake Creek at bluff

#### **Total Number of Pesticide Benchmark Exceedances in the Middle Deschutes PSP**



### Total Number of Pesticide Benchmark Exceedances in the Middle Deschutes PSP 2023





#