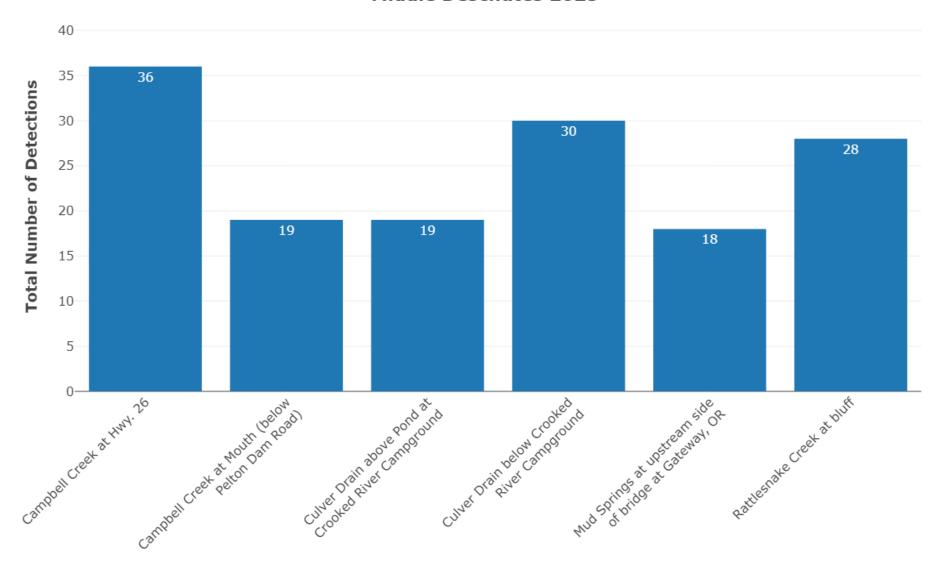

#### Total Number of Pesticide Detections Middle Deschutes 2023

# 2023 Water Quality Data Summary

- Increase in Aquatic Life Benchmark (ALB) exceedances compared to 2022
  - Similar sampling effort; new location at Rattlesnake Creek at Bluff
- Six (6) Seven (7) Pesticides of High Concern
  - Diuron
  - Linuron
  - Dimethoate
  - Imidacloprid
  - Oxyfluorfen
  - Prometryn
  - Sulfometuron-Methyl
- Campbell Creek at Hwy 26 opportunities for outreach
  - Co-highest number of ALB exceedances (6)
  - Highest number of total pesticides detected at location in (15)
  - Highest number of pesticides detected in single sample (10)