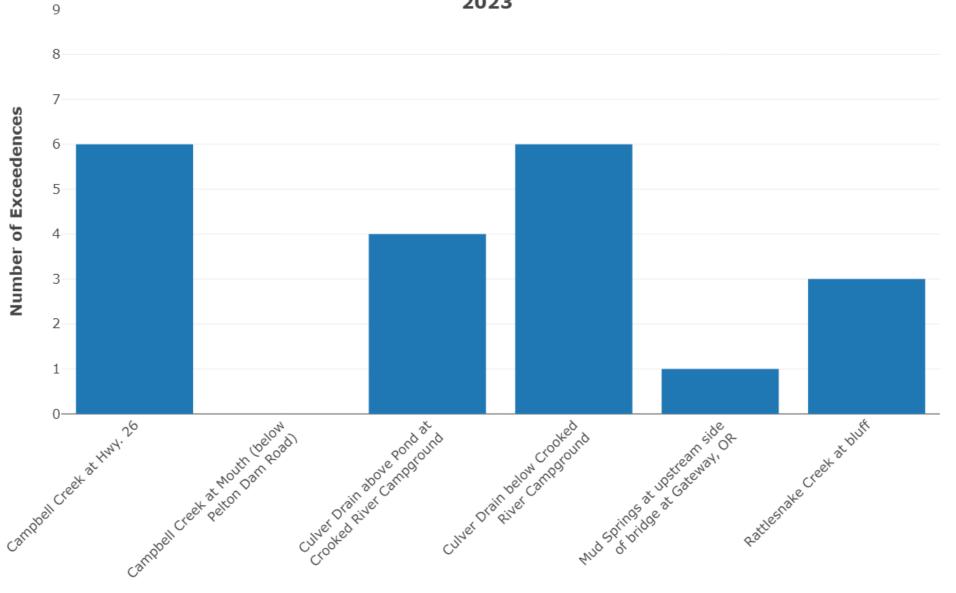

#### **Total Number of Pesticide Benchmark Exceedances in the Middle Deschutes PSP**

### Total Number of Pesticide Benchmark Exceedances in the Middle Deschutes PSP 2023