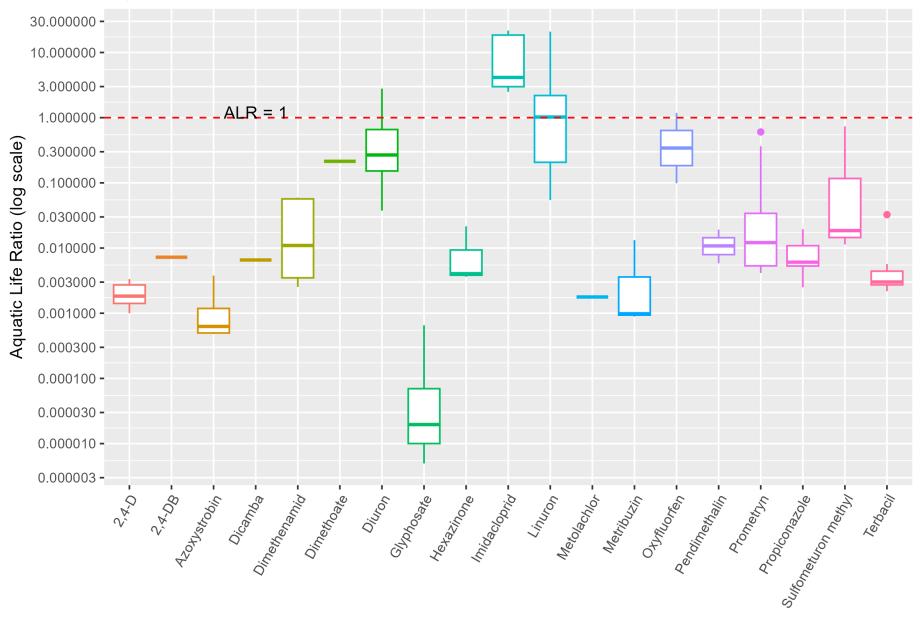

s PSP**



#### Middle Deschutes 2014-2023 Detection Frequency



#### Total Number of Pesticide Detections Middle Deschutes 2023



### Number of Individual Pesticide Ingredients Detected in the Middle Deschutes PSP



#### Maximum Number of Pesticide Ingredients in a Single Middle Deschutes PSP Sample 2023



12

- Campbell Creek at Mouth (below Pelton Dam Road)
- Culver Drain above Pond at Crooked River Campground
- Culver Drain below Crooked River Campground
- Mud Springs at upstream side of bridge at Gateway, OR
- Rattlesnake Creek at bluff

#### **Total Number of Pesticide Benchmark Exceedances in the Middle Deschutes PSP**



### Total Number of Pesticide Benchmark Exceedances in the Middle Deschutes PSP 2023





#### Middle Deschutes 2023 Aquatic Life Ratio of Detected Chemicals



#### Middle Deschutes 2023 Aquatic Life Ratio of Detected Chemicals



#### Middle Deschutes 2021-2023 Linuron



#### Middle Deschutes 2021-2023 Oxyfluorfen





#### Middle Deschutes Linuron Average and Maximum Concentration of Detections 2014 - 2023



■ Average ● Detection Frequency − − WQ Benchmark = 0.09

#### Middle Deschutes 2021-2023 Imidacloprid





#### Middle Deschutes 2021-2023 Dimethoate

#### minimum benchmark: 0.5



#### Middle Deschutes 2021-2023 Diuron



Campground

Rattlesnake Creek at bluff

#### Middle Deschutes 2021-2023 Prometryn



#### Middle Deschutes 2021-2023 Sulfometuron methyl



#### Campbell Creek at Hwy. 26 2021-2023



### Rattlesnake Creek at bluff 2023



# 2023 Sample Dates

| PSP Name         | Sample Date |
|------------------|-------------|
| Mi