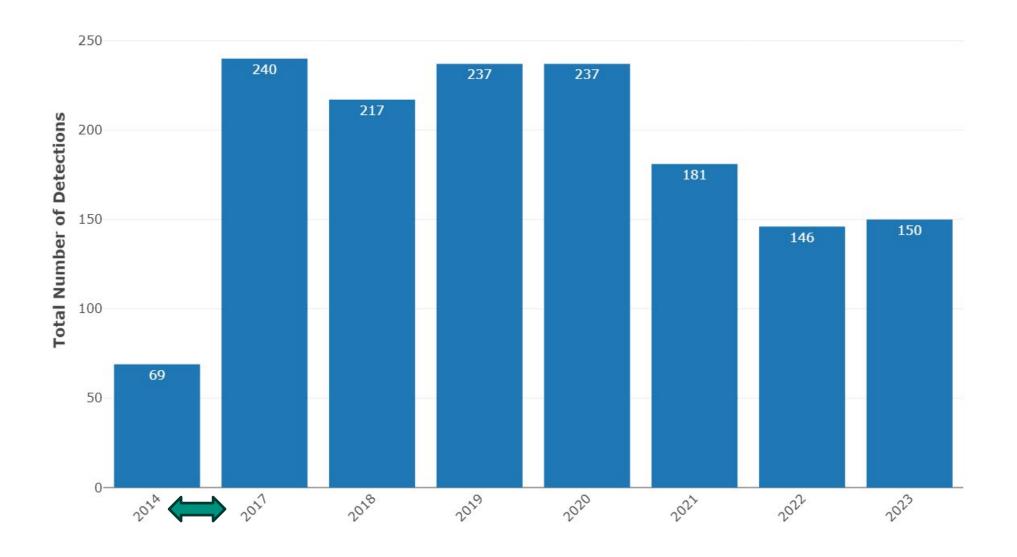

l> <li>Diuron</li> <li>Linuron</li> </ol>                                                                |                                                         |                                                               | 1. Glyphosate                              |  |
| 0% to 35%                 | <ol> <li>Imidacloprid</li> <li>Oxyfluorfen</li> <li>Prometryn</li> <li>Sulfometuron-<br/>Methyl</li> </ol> | 1. Dimethoate                                           |                                                               |                                            |  |

#### **Total Number of Pesticide Samples in the Middle Deschutes PSP**



#### Total Number of Pesticide Samples Middle Deschutes 2023



#### **Total Number of Pesticide Detections in the Middle Deschutes PSP**



#### Middle Deschutes 2014-2023 Detection Frequency



#### Total Number of Pesticide Detections Middle Deschutes 2023



### Number of Individual Pesticide Ingredients Detected in the Middle Deschutes PSP



#### Maximum Number of Pesticide Ingredients in a Single Middle Deschutes PSP Sample 2023



12

- Campbell Creek at Mouth (below Pelton Dam Road)
- Culver Drain above Pond at Crooked River Campground
- Culver Drain below Crooked River Campground
- Mud Springs at upstream side of bridge at Gateway, OR
- Rattlesnake Creek at bluff

#### **Total Number of Pesticide Benchmark Exceedances in the Middle Deschutes PSP**



### Total Number of Pesticide Benchmark Exceedances in the Middle Deschutes PSP 2023





#### Middle Deschutes 2023 Aquatic Life Ratio of Detected Chemicals



#### Mi