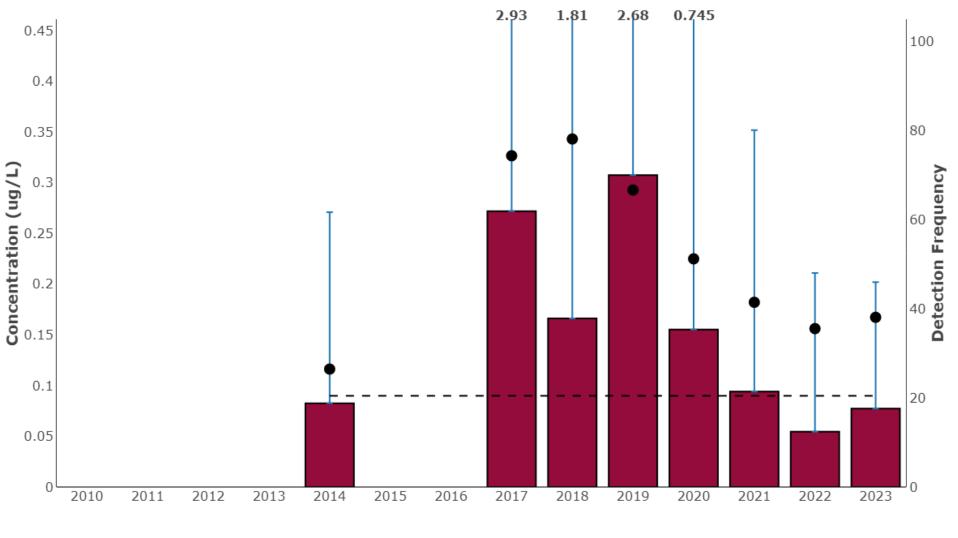

#### Middle Deschutes Linuron Average and Maximum Concentration of Detections 2014 - 2023

■ Average ● Detection Frequency − − WQ Benchmark = 0.09