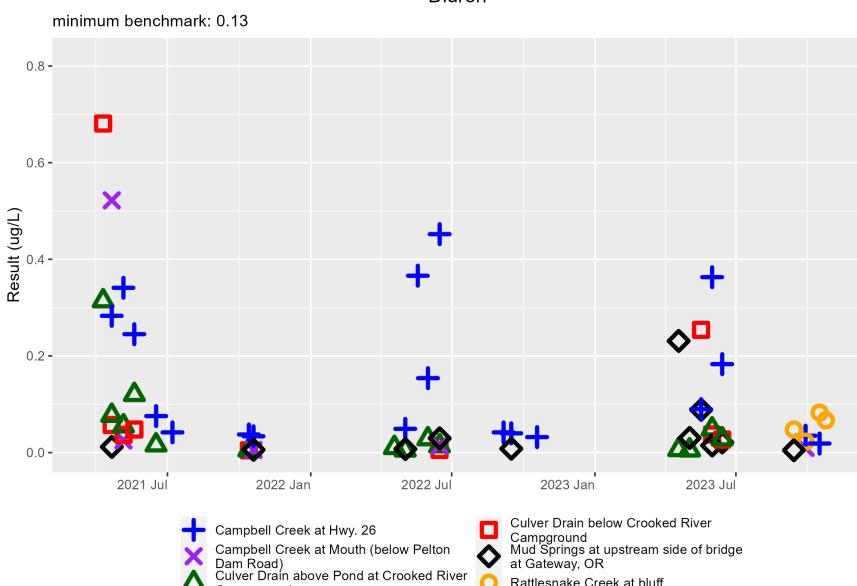

at upstream side of bridge at Gateway, OR
- Rattlesnake Creek at bluff

#### **Total Number of Pesticide Benchmark Exceedances in the Middle Deschutes PSP**



### Total Number of Pesticide Benchmark Exceedances in the Middle Deschutes PSP 2023





#### Middle Deschutes 2023 Aquatic Life Ratio of Detected Chemicals



#### Middle Deschutes 2023 Aquatic Life Ratio of Detected Chemicals



#### Middle Deschutes 2021-2023 Linuron



#### Middle Deschutes 2021-2023 Oxyfluorfen





#### Middle Deschutes Linuron Average and Maximum Concentration of Detections 2014 - 2023



■ Average ● Detection Frequency − − WQ Benchmark = 0.09

#### Middle Deschutes 2021-2023 Imidacloprid





#### Middle Deschutes 2021-2023 Dimethoate

#### minimum benchmark: 0.5



#### Middle Deschutes 2021-2023 Diuron



Campground

Rattlesnake Creek at bluff

#### Middle Deschutes 2021-2023 Prometryn



#### Middle Deschutes 2021-2023 Sulfometuron methyl



#### Campbell Creek at Hwy. 26 2021-2023



### Rattlesnake Creek at bluff 2023



# 2023 Sample Dates

| PSP Name         | Sample Date |
|------------------|-------------|
| Middle Deschutes | 3/21/2023   |
| Middle Deschutes | 4/4/2023    |
| Middle Deschutes | 4/18/2023   |
| Middle Deschutes | 5/2/2023    |
| Middle Deschutes | 5/17/2023   |
|                  |             |
| Middle Deschutes | 5/31/2023   |
| Middle Deschutes | 6/13/2023   |
| Middle Deschutes | 9/13/2023   |
| Middle Deschutes | 9/28/2023   |
| Middle Deschutes | 10/16/2023  |
| Middle Deschutes | 10/24/2023  |