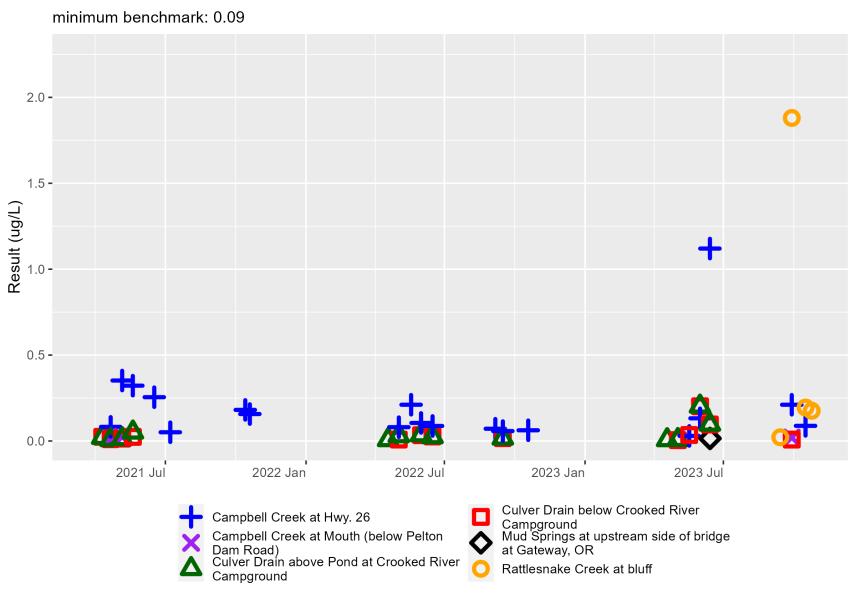

Deschutes 2023



### Number of Individual Pesticide Ingredients Detected in the Middle Deschutes PSP



#### Maximum Number of Pesticide Ingredients in a Single Middle Deschutes PSP Sample 2023



12

- Campbell Creek at Mouth (below Pelton Dam Road)
- Culver Drain above Pond at Crooked River Campground
- Culver Drain below Crooked River Campground
- Mud Springs at upstream side of bridge at Gateway, OR
- Rattlesnake Creek at bluff

#### **Total Number of Pesticide Benchmark Exceedances in the Middle Deschutes PSP**



### Total Number of Pesticide Benchmark Exceedances in the Middle Deschutes PSP 2023





#### Middle Deschutes 2023 Aquatic Life Ratio of Detected Chemicals



#### Middle Deschutes 2023 Aquatic Life Ratio of Detected Chemicals



#### Middle Deschutes 2021-2023 Linuron



#### Middle Deschutes 2021-2023 Oxyfluorfen





#### Middle Deschutes Linuron Average and Maximum Concentration of Detections 2014 - 2023



■ Average ● Detection Frequency − − WQ Benchmark = 0.09

#### Middle Deschutes 2021-2023 Imidacloprid





#### Middle Deschutes 2021-2023 Dimethoate

#### minimum benchmark: 0.5



#### Middle Deschutes 2021-2023 Diuron



Campground

Rattlesnake Creek at bluff

#### Middle Deschutes 2021-2023 Prometryn



#### Middle Deschutes 2021-2023 Sulfometuron methyl



#### Campbell Creek at Hwy. 26 2021-2023



### Rattlesnake Creek at bluff 2023



# 2023 Sample Dates

| PSP Name         | Sample Date |
|------------------|-------------|
| Middle Deschutes | 3/21/2023   |
| Middle Deschutes | 4/4/2023    |
| Middle Deschutes | 4/18/2023   |
| Middle Desc